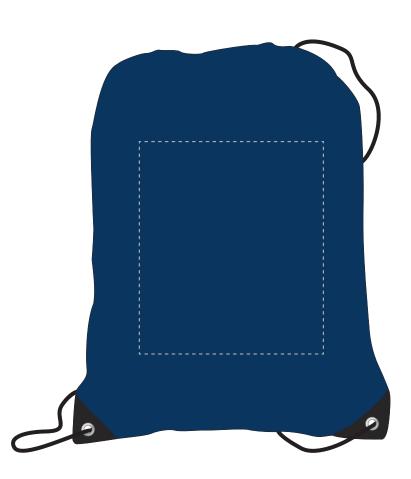

ARTWORK SCALE 25%

The dashed line is to demonstrate print area and will not appear on your printed item